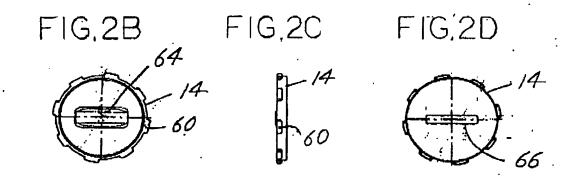

## **Amendments to the Drawings:**

The attached sheets of drawing include changes to Figures 2A and 12. These sheets replace the original sheets including Figures 2A, 2B, 2C, 2D, 11 and 12.

Attachments: 2 Annotated Sheets Showing Changes

## **REMARKS**

Applicant submits corrected drawings for Figures 2A and 12 and also submits a full set of formal drawings.

In view of the foregoing, the application is believed to be in condition for examination.